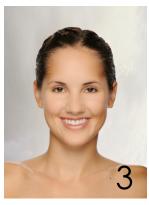

Lightest Colour
This is the base, apply on the entire eyelid from the lashes till the bottom of the brow

Medium Colour This is the to be applied just above lashes upwards until the top of the socket.

Dark Colour This is to be applied on the line between the socket and the bone

This should leave a result like this:

WARNING: The result of this stage often leaves model looking slightly 'funny' but don't stress because the following steps add the finishing touches!

Step 7 - Eyeliner