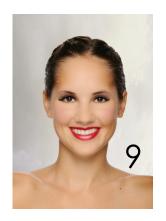

shades of brown /
Natural Coloured Eyeshadow

Lightest Colour
This is the base, apply on the entire eyelid from the lashes till the bottom of the brow

Medium Colour This is the to be applied just above lashes upwards until the top of the socket.

Dark Colour This is to be applied on the line between the socket and the bone

This should leave a result like this:

WARNING: The result of this stage often leaves model looking slightly 'funny' but don't stress because the following steps add the finishing touches!

Step 7 - Eyeliner

Eyeliner is applied along the top lashes and flicked out to the bone angled towards the eyebrow.

Eyeliner is also applied underneath the eye, from the outwards corner half way towards the inwards corner.

## Step 8 - Mascara

## Step 9 - Lipstick!